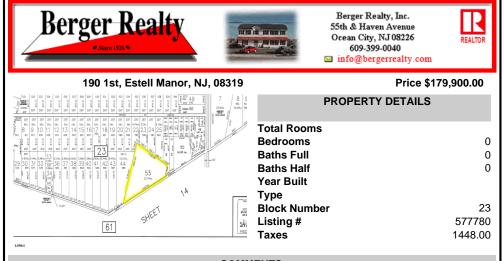

## COMMENTS

Beautiful serene 22.74 acre wooded high and dry land ,great for horses or/and Sports mans paradise. Also subdividable into 4 building lots. Quiet country setting only 15 to 20 minutes from the beaches and shopping centers. Also, 1000 acres across street is state game land not developable....