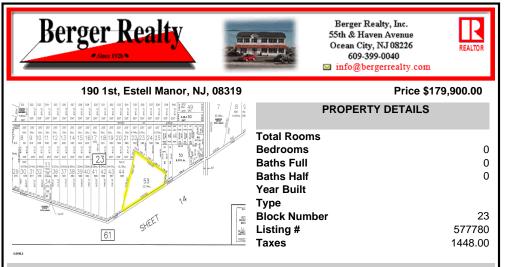

# COMMENTS

Beautiful serene 22.74 acre wooded high and dry land ,great for horses or/and Sports mans paradise. Also subdividable into 4 building lots. Quiet country setting only 15 to 20 minutes from the beaches and shopping centers. Also, 1000 acres across street is state game land not developable....