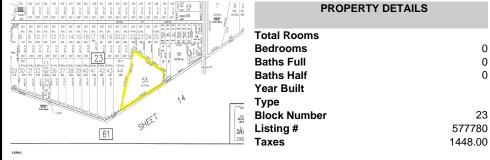

# COMMENTS

Beautiful serene 22.74 acre wooded high and dry land ,great for horses or/and Sports mans paradise. Also subdividable into 4 building lots. Quiet country setting only 15 to 20 minutes from the beaches and shopping centers. Also, 1000 acres across street is state game land not developable....

# **PROPERTY FEATURES**