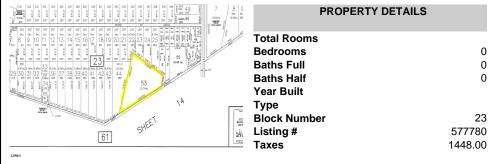

fo@bergerrealty.com



190 1st, Estell Manor, NJ, 08319

Price \$179,900.00



# **COMMENTS**

Beautiful serene 22.74 acre wooded high and dry land ,great for horses or/and Sports mans paradise. Also subdividable into 4 building lots. Quiet country setting only 15 to 20 minutes from the beaches and shopping centers. Also, 1000 acres across street is state game land not developable....

# **PROPERTY FEATURES**

## CONTACT

Scan to see Property page.



Ask for Jeff Thompson Berger Realty Inc 3160 Asbury Avenue, Ocean City Call: 609-780-0050 Email to: jst@bergerrealty.com







Berger Realty, Inc. 3160 Ashury Avenue Ocean City, NJ 08226 1-877-237-4371 / 609-399-0076 info@bergerrealty.com

output

Description:

material complex co



23

190 1st, Estell Manor, NJ, 08319

Price \$179,900.00



# COMMENTS

Beautiful serene 22.74 acre wooded high and dry land ,great for horses or/and Sports mans paradise. Also subdividable into 4 building lots. Quiet country setting only 15 to 20 minutes from the beaches and shopping centers. Also, 1000 acres across street is state game land not developable....

# **PROPERTY FEATURES**

# CONTACT

Scan to see Property page.



Ask for Jeff Thompson **Berger Realty Inc** 3160 Asbury Avenue, Ocean City Call: 609-780-0050

Email to: jst@bergerrealty.com