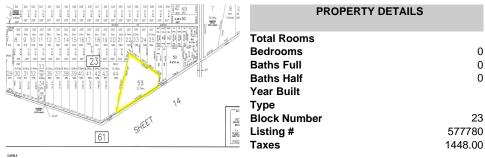

Berger Realty, Inc. 55th & Haven Avenue Ocean City, NJ 08226 609-399-0040



info@bergerrealty.com

190 1st, Estell Manor, NJ, 08319

Price \$179,900.00



## **COMMENTS**

Beautiful serene 22.74 acre wooded high and dry land ,great for horses or/and Sports mans paradise. Also subdividable into 4 building lots. Quiet country setting only 15 to 20 minutes from the beaches and shopping centers. Also, 1000 acres across street is state game land not developable....

## **PROPERTY FEATURES**

### CONTACT

Scan to see Property page.



Ask for Jeff Haas Berger Realty Inc 109 E 55th St., Ocean City Call: 609-425-5115

Email to: jsh@bergerrealty.com







Berger Realty, Inc.
55th & Haven Avenue
Ocean City, NJ 08226
609-399-0040

info@bergerrealty.com



190 1st, Estell Manor, NJ, 08319

# Price \$179,900.00



## COMMENTS

Beautiful serene 22.74 acre wooded high and dry land ,great for horses or/and Sports mans paradise. Also subdividable into 4 b