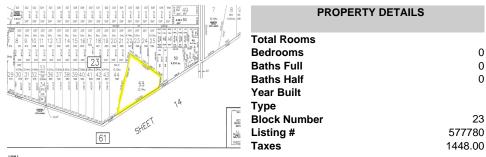

output

Description:

material complex co

190 1st, Estell Manor, NJ, 08319

Price \$179,900.00

PROPERTY DETAILS **Total Rooms Bedrooms Baths Full Baths Half** Year Built **Block Number** 23 Listing # 577780 **Taxes** 1448.00