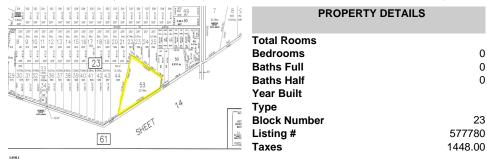

# **COMMENTS**

Beautiful serene 22.74 acre wooded high and dry land ,great for horses or/and Sports mans paradise. Also subdividable into 4 building lots. Quiet country setting only 15 to 20 minutes from the beaches and shopping centers. Also, 1000 acres across street is state game land not developable....

0

23

577780

1448.00

190 1st, Estell Manor, NJ, 08319

Price \$179,900.00