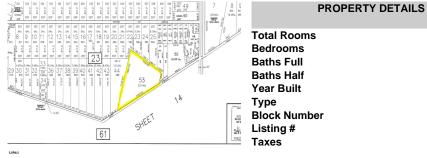

# COMMENTS

Beautiful serene 22.74 acre wooded high and dry land ,great for horses or/and Sports mans paradise. Also subdividable into 4 building lots. Quiet country setting only 15 to 20 minutes from the beaches and shopping centers. Also, 1000 acres across street is state game land not developable....