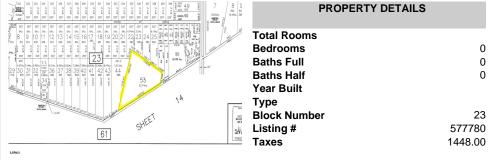

-0076 info@bergerrealty.com



0

0

0

190 1st, Estell Manor, NJ, 08319

Price \$179,900.00



# **COMMENTS**

Beautiful serene 22.74 acre wooded high and dry land ,great for horses or/and Sports mans paradise. Also subdividable into 4 building lots. Quiet country setting only 15 to 20 minutes from the beaches and shopping centers. Also, 1000 acres across street is state game land not developable....

# **PROPERTY FEATURES**

# CONTACT

Scan to see Property page.

Ask for Frank Shoemaker Berger Realty Inc 3160 Asbury Avenue, Ocean City Call:

Email to: fcs@bergerrealty.com







Berger Realty, Inc. 3160 Ashury Avenue Ocean City, NJ 08226 1-877-237-4371 / 609-399-0076 info@bergerrealty.com

output

Description:

material complex co



190 1st, Estell Manor, NJ, 08319

Price \$179,900.00



# COMMENTS

Beautiful serene 22.74 acre wooded high and dry land ,great for horses or/and Sports mans paradise. Also subdividable into 4 building lots. Quiet country setting only 15 to 20 minutes from the beaches and shopping centers. Also, 1000 acres across street is state game land not developable....

# **PROPERTY FEATURES**

# CONTACT

Scan to see Property page.



Ask for Frank Shoemaker **Berger Realty Inc** 3160 Asbury Avenue, Ocean City

Email to: fcs@bergerrealty.com