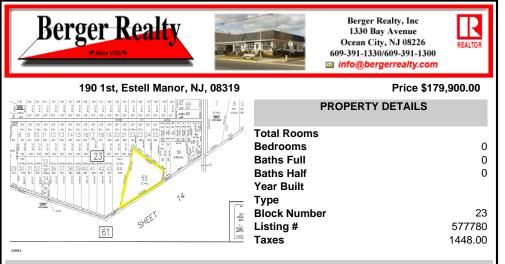

# COMMENTS

Beautiful serene 22.74 acre wooded high and dry land ,great for horses or/and Sports mans paradise. Also subdividable into 4 building lots. Quiet country setting only 15 to 20 minutes from the beaches and shopping centers. Also, 1000 acres across street is state game land not developable....