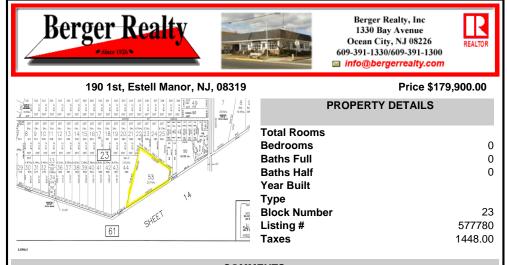

# COMMENTS

Beautiful serene 22.74 acre wooded high and dry land ,great for horses or/and Sports mans paradise. Also subdividable into 4 building lots. Quiet country setting only 15 to 20 minutes from the beaches and shopping centers. Also, 1000 acres across street is state game land not developable....