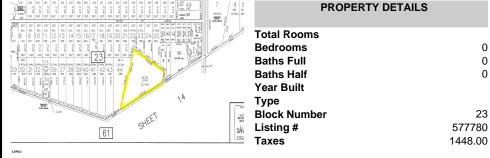

# COMMENTS

Beautiful serene 22.74 acre wooded high and dry land ,great for horses or/and Sports mans paradise. Also subdividable into 4 building lots. Quiet country setting only 15 to 20 minutes from the beaches and shopping centers. Also, 1000 acres across street is state game land not developable....

# **PROPERTY FEATURES**