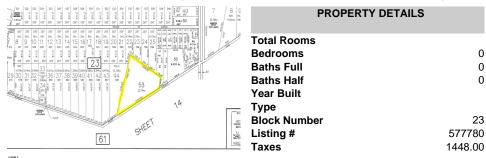

# **COMMENTS**

Beautiful serene 22.74 acre wooded high and dry land ,great for horses or/and Sports mans paradise. Also subdividable into 4 building lots. Quiet country setting only 15 to 20 minutes from the beaches and shopping centers. Also, 1000 acres across street is state game land not developable....

# **PROPERTY FEATURES**