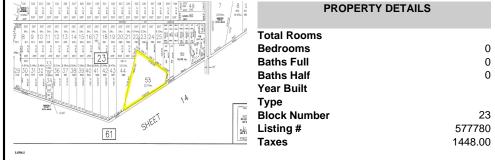

## COMMENTS

Beautiful serene 22.74 acre wooded high and dry land ,great for horses or/and Sports mans paradise. Also subdividable into 4 building lots. Quiet country setting only 15 to 20 minutes from the beaches and shopping centers. Also, 1000 acres across street is state game land not developable....

## **PROPERTY FEATURES**