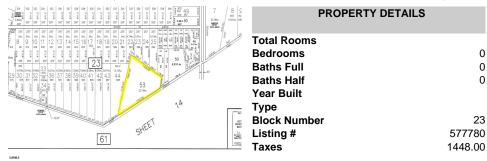

## COMMENTS

Beautiful serene 22.74 acre wooded high and dry land ,great for horses or/and Sports mans paradise. Also subdividable into 4 building lots. Quiet country setting only 15 to 20 minutes from the beaches and shopping centers. Also, 1000 acres across street is state game land not developable....

## **PROPERTY FEATURES**