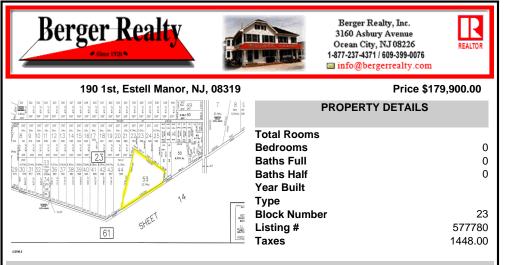

# COMMENTS

Beautiful serene 22.74 acre wooded high and dry land ,great for horses or/and Sports mans paradise. Also subdividable into 4 building lots. Quiet country setting only 15 to 20 minutes from the beaches and shopping centers. Also, 1000 acres across street is state game land not developable....