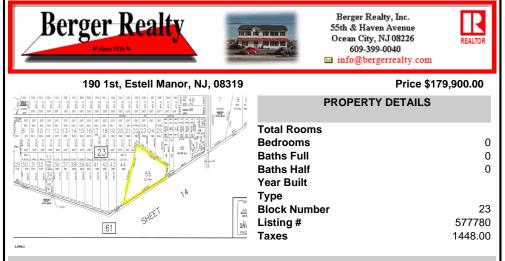

# COMMENTS

Beautiful serene 22.74 acre wooded high and dry land ,great for horses or/and Sports mans paradise. Also subdividable into 4 building lots. Quiet country setting only 15 to 20 minutes from the beaches and shopping centers. Also, 1000 acres across street is state game land not developable ....