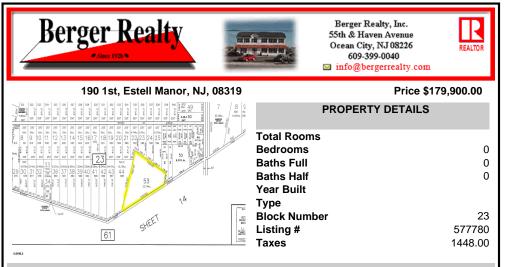

# COMMENTS

Beautiful serene 22.74 acre wooded high and dry land ,great for horses or/and Sports mans paradise. Also subdividable into 4 building lots. Quiet country setting only 15 to 20 minutes from the beaches and shopping centers. Also, 1000 acres across street is state game land not developable....