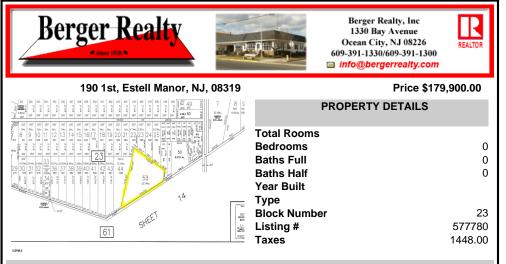

# COMMENTS

Beautiful serene 22.74 acre wooded high and dry land ,great for horses or/and Sports mans paradise. Also subdividable into 4 building lots. Quiet country setting only 15 to 20 minutes from the beaches and shopping centers. Also, 1000 acres across street is state game land not developable....