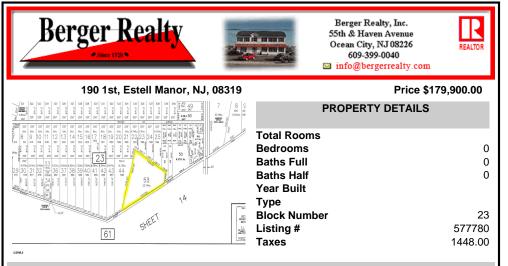

## COMMENTS

Beautiful serene 22.74 acre wooded high and dry land ,great for horses or/and Sports mans paradise. Also subdividable into 4 building lots. Quiet country setting only 15 to 20 minutes from the beaches and shopping centers. Also, 1000 acres across street is state game land not developable....