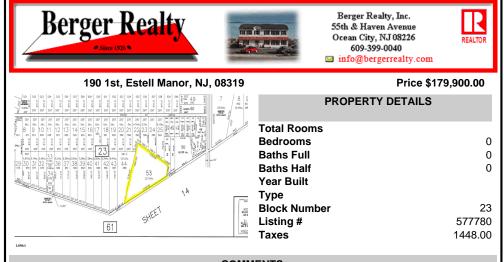

#### CONTACT

Scan to see Property page.

Berger Realty Inc 109 E 55th St., Ocean City Call: 609-412-1340 Email to: cll@bergerrealty.com

COMMENTS

Beautiful serene 22.74 acre wooded high and dry land ,great for horses or/and Sports mans paradise. Also subdividable into 4 building lots. Quiet country setting only 15 to 20 minutes from the beaches and shopping centers. Also, 1000 acres across street is state game land not developable ....