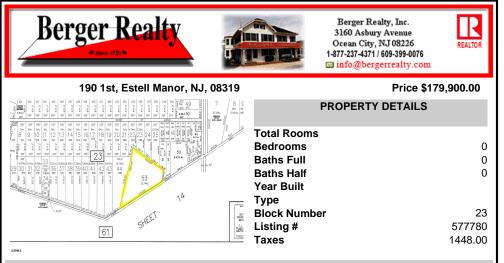

# COMMENTS

Beautiful serene 22.74 acre wooded high and dry land ,great for horses or/and Sports mans paradise. Also subdividable into 4 building lots. Quiet country setting only 15 to 20 minutes from the beaches and shopping centers. Also, 1000 acres across street is state game land not developable....

#### CONTACT

Scan to see Property page.

Ask for Chris Warren **Berger Realty Inc** 3160 Asbury Avenue, Ocean City Call: 609-432-7694 Email to: caw@bergerrealty.com

Beautiful serene 22.74 acre wooded high and dry land ,great for horses or/and Sports mans paradise. Also subdividable into 4 building lots. Quiet country setting only 15 to 20 minutes from the beaches and shopping centers. Also, 1000 acres across street is state game land not developable ....