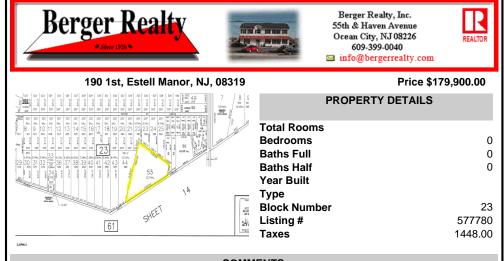

## COMMENTS

Beautiful serene 22.74 acre wooded high and dry land ,great for horses or/and Sports mans paradise. Also subdividable into 4 building lots. Quiet country setting only 15 to 20 minutes from the beaches and shopping centers. Also, 1000 acres across street is state game land not developable....

## PROPERTY FEATURES

CONTACT

Scan to see Property page.

Ask for Cynthia Henes Berger Realty Inc 109 E 55th St., Ocean City Call: 609-705-5188 Email to: cah@bergerrealty.com

COMMENTS

Beautiful serene 22.74 acre wooded high and dry land ,great for horses or/and Sports mans paradise. Also subdividable into 4 building lots. Quiet country setting only 15 to 20 minutes from the beaches and shopping centers. Also, 1000 acres across street is state game land not developable....