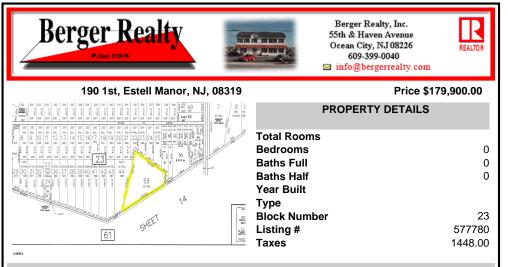

## COMMENTS

Beautiful serene 22.74 acre wooded high and dry land ,great for horses or/and Sports mans paradise. Also subdividable into 4 building lots. Quiet country setting only 15 to 20 minutes from the beaches and shopping centers. Also, 1000 acres across street is state game land not developable....

## PROPERTY FEATURES

CONTACT

Scan to see Property page.

Ask for Cynthia Henes Berger Realty Inc 109 E 55th St., Ocean City Call: 609-705-5188 Email to: cah@bergerrealty.com

COMMENTS

Beautiful serene 22.74 acre wooded high and dry land ,great for horses or/and Sports mans paradise. Also subdividable into 4 building lots. Quiet country setting only 15 to 20 minutes from the beaches and shopping centers. Also, 1000 acres across street is state game land not developable....