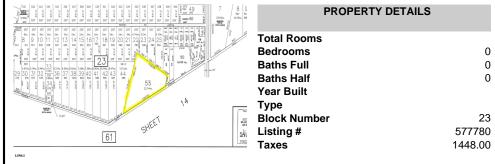

Inc. 55th & Haven Avenue Ocean City, NJ 08226 609-399-0040



info@bergerrealty.com

190 1st, Estell Manor, NJ, 08319

Price \$179,900.00



## **COMMENTS**

Beautiful serene 22.74 acre wooded high and dry land ,great for horses or/and Sports mans paradise. Also subdividable into 4 building lots. Quiet country setting only 15 to 20 minutes from the beaches and shopping centers. Also, 1000 acres across street is state game land not developable....

## **PROPERTY FEATURES**

### CONTACT

Scan to see Property page.



Ask for Bob Wilkins Berger Realty Inc 109 E 55th St., Ocean City Call: 609-425-7423

Email to: bw@bergerrealty.com







Berger Realty, Inc.
55th & Haven Avenue
Ocean City, NJ 08226
609-399-0040

info@bergerrealty.com



190 1st, Estell Manor, NJ, 08319

# Price \$179,900.00



## COMMENTS

Beautiful serene 22.74 acre wooded high and dry land ,great for horses or/and Sports mans paradise. Also subdividable into 4 building lots. Quiet country setting only 15 to 20 minutes from the beaches and shopping centers. Also, 1000 acres across street is state game land not developable....

## **PROPERTY FEATURES**

## CONTACT

Scan to see Property page.



Ask for Bob Wilkins Berger Realty Inc 109 E 55th St., Ocean City Call: 609-425-7423

Email to: bw@bergerrealty.com