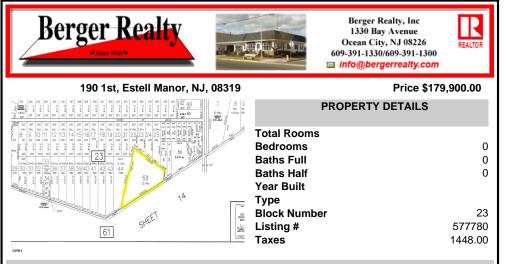

# COMMENTS

Beautiful serene 22.74 acre wooded high and dry land ,great for horses or/and Sports mans paradise. Also subdividable into 4 building lots. Quiet country setting only 15 to 20 minutes from the beaches and shopping centers. Also, 1000 acres across street is state game land not developable....

## COMMENTS

Beautiful serene 22.74 acre wooded high and dry land ,great for horses or/and Sports mans paradise. Also subdividable into 4 building lots. Quiet country setting only 15 to 20 minutes from the beaches and shopping centers. Also, 1000 acres across street is state game land not developable....