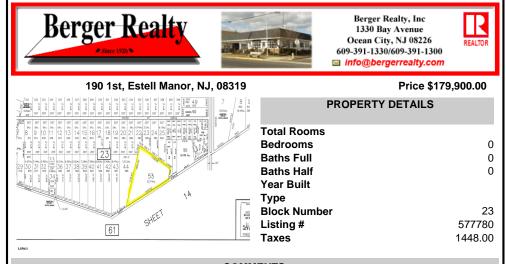

# COMMENTS

Beautiful serene 22.74 acre wooded high and dry land ,great for horses or/and Sports mans paradise. Also subdividable into 4 building lots. Quiet country setting only 15 to 20 minutes from the beaches and shopping centers. Also, 1000 acres across street is state game land not developable....

## COMMENTS

Beautiful serene 22.74 acre wooded high and dry land ,great for horses or/and Sports mans paradise. Also subdividable into 4 building lots. Quiet country setting only 15 to 20 minutes from the beaches and shopping centers. Also, 1000 acres across street is state game land not developable....