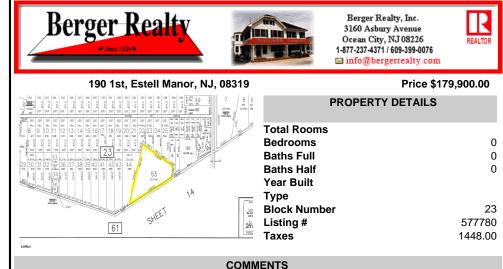

## COMMENTS

Beautiful serene 22.74 acre wooded high and dry land ,great for horses or/and Sports mans paradise. Also subdividable into 4 building lots. Quiet country setting only 15 to 20 minutes from the beaches and shopping centers. Also, 1000 acres across street is state game land not developable....

BADERCOLLINS.COM

Beautiful serene 22.74 acre wooded high and dry land ,great for horses or/and Sports mans paradise. Also subdividable into 4 building lots. Quiet country setting only 15 to 20 minutes from the beaches and shopping centers. Also, 1000 acres across street is state game land not developable ....