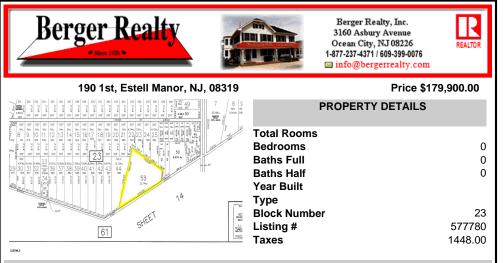

## COMMENTS

Beautiful serene 22.74 acre wooded high and dry land ,great for horses or/and Sports mans paradise. Also subdividable into 4 building lots. Quiet country setting only 15 to 20 minutes from the beaches and shopping centers. Also, 1000 acres across street is state game land not developable....

BADERCOLLINS.COM

Beautiful serene 22.74 acre wooded high and dry land ,great for horses or/and Sports mans paradise. Also subdividable into 4 building lots. Quiet country setting only 15 to 20 minutes from the beaches and shopping centers. Also, 1000 acres across street is state game land not developable ....