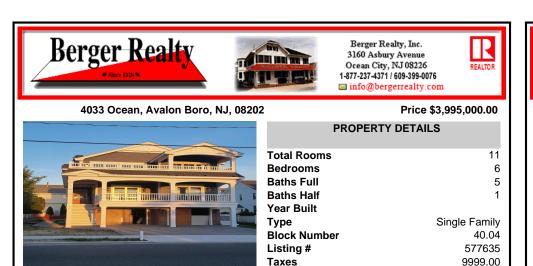

## COMMENTS

Custom built home by Tom Welsh Builders. This unique floor plans includes 6 bedrooms and 5.5 baths. First floor has 2 bedrooms with ensuite baths, 2 bedrooms with access to the Hall Bath: A laundry/utility room and a Family Room with a wet bar and a deck overlooking the Cabana house and heated in ground swimming pool. The two west facing bedrooms have access to the firs ...

## COMMENTS

Custom built home by Tom Welsh Builders. This unique floor plans includes 6 bedrooms and 5.5 baths. First floor has 2 bedrooms with ensuite baths, 2 bedrooms with access to the Hall Bath: A laundry/utility room and a Family Room with a wet bar and a deck overlooking the Cabana house and heated in ground swimming pool. The two west facing bedrooms have access to the firs ....