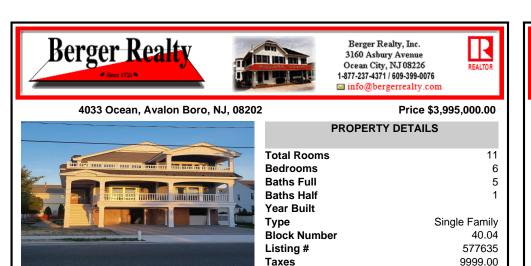

## **PROPERTY DETAILS**

REALTO

| Total Rooms  | 11            |
|--------------|---------------|
| Bedrooms     | 6             |
| Baths Full   | 5             |
| Baths Half   | 1             |
| Year Built   |               |
| Туре         | Single Family |
| Block Number | 40.04         |
| Listing #    | 577635        |
| Taxes        | 9999.00       |
|              |               |

## COMMENTS

Custom built home by Tom Welsh Builders. This unique floor plans includes 6 bedrooms and 5.5 baths. First floor has 2 bedrooms with ensuite baths, 2 bedrooms with access to the Hall Bath: A laundry/utility room and a Family Room with a wet bar and a deck overlooking the Cabana house and heated in ground swimming pool. The two west facing bedrooms have access to the firs ...