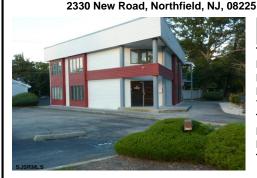

Price \$595,000.00

82

2330 New Road, Northfield, NJ, 08225

## COMMENTS

PRIME 3600+ SQ FT OFFICE BUILDING WITH 1800+ SQ FT BASEMENT IN GREAT NORTHFIELD LOCATION. EACH 1800+ SQ FT FLOOR INCLUDES RECEPTION AREA, CONFERENCE ROOM AND 4 OFFICES. PROPERTY IS LEASED TO BANK ON FIRST LEVEL AND CASINO COMPANY ON SECOND LEVEL....