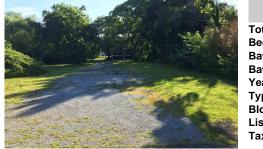

# COMMENTS

Mostly cleared lot with an existing 2 car garage situated toward the back of the property, located just a few homes from the Corbin City park, beach and boat ramp. Owner is selling with plans that were previously approved for a mixed use building with commercial space on the 1st floor of approximately 1200 square feet and a 2 story residence above with 3 bedrooms, 3 baths,...

### COMMENTS

Mostly cleared lot with an existing 2 car garage situated toward the back of the property, located just a few homes from the Corbin City park, beach and boat ramp. Owner is selling with plans that were previously approved for a mixed use building with commercial space on the 1st floor of approximately 1200 square feet and a 2 story residence above with 3 bedrooms, 3 baths,...