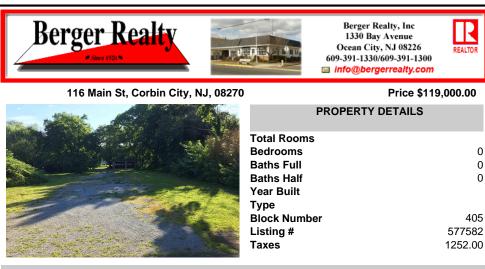

## COMMENTS

Mostly cleared lot with an existing 2 car garage situated toward the back of the property, located just a few homes from the Corbin City park, beach and boat ramp. Owner is selling with plans that were previously approved for a mixed use building with commercial space on the 1st floor of approximately 1200 square feet and a 2 story residence above with 3 bedrooms, 3 baths,...