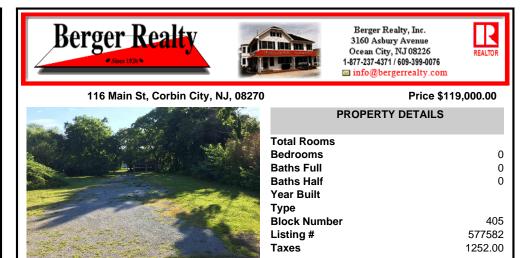

0 0 405 577582 1252.00

### COMMENTS

Mostly cleared lot with an existing 2 car garage situated toward the back of the property, located just a few homes from the Corbin City park, beach and boat ramp. Owner is selling with plans that were previously approved for a mixed use building with commercial space on the 1st floor of approximately 1200 square feet and a 2 story residence above with 3 bedrooms. 3 baths ....