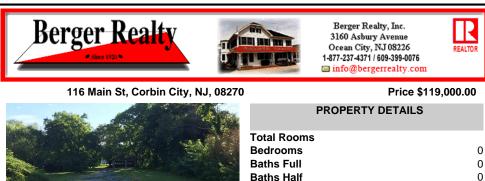

## COMMENTS

Year Built

Listing #

Taxes

Block Number

Type

Mostly cleared lot with an existing 2 car garage situated toward the back of the property, located just a few homes from the Corbin City park, beach and boat ramp. Owner is selling with plans that were previously approved for a mixed use building with commercial space on the 1st floor of approximately 1200 square feet and a 2 story residence above with 3 bedrooms, 3 baths,...