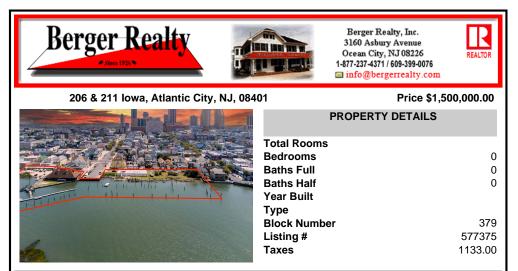

# COMMENTS

APPROXIMATELY 390 FEET ON THE WATER!! CAFRA APPROVED!! Unlock a World of Opportunities! Breathe new life into this once-thriving Marina or reimagine it as a serene waterfront residential community. Positioned across from the historic OLD Bader Field and Baseball Stadium, enjoy easy access to the inlet and back Bays. Discover 12 distinctive lots in total! On the Lake Side, ...