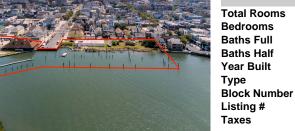

## COMMENTS

APPROXIMATELY 390 FEET ON THE WATER!! CAFRA APPROVED!! Unlock a World of Opportunities! Breathe new life into this once-thriving Marina or reimagine it as a serene waterfront residential community. Positioned across from the historic OLD Bader Field and Baseball Stadium, enjoy easy access to the inlet and back Bays. Discover 12 distinctive lots in total! On the Lake Side, ...