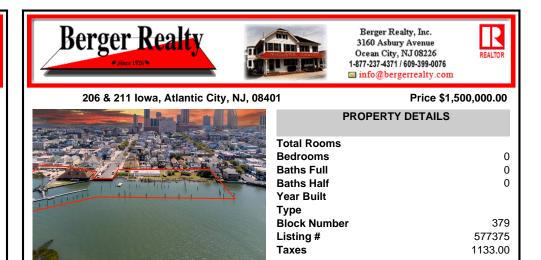

| a second s |              |         |
|-----------------------------------------------------------------------------------------------------------------------------------------------------------------------------------------------------------------------------------------------------------------------------------------------------------------------------------------------------------------------------------------------------------------------------------------------------------------------------------------------------------------------------------------------------------------------------------------------------------------------------------------------------------------------------------------------------|--------------|---------|
|                                                                                                                                                                                                                                                                                                                                                                                                                                                                                                                                                                                                                                                                                                     | Total Rooms  |         |
|                                                                                                                                                                                                                                                                                                                                                                                                                                                                                                                                                                                                                                                                                                     | Bedrooms     | 0       |
|                                                                                                                                                                                                                                                                                                                                                                                                                                                                                                                                                                                                                                                                                                     | Baths Full   | 0       |
|                                                                                                                                                                                                                                                                                                                                                                                                                                                                                                                                                                                                                                                                                                     | Baths Half   | 0       |
|                                                                                                                                                                                                                                                                                                                                                                                                                                                                                                                                                                                                                                                                                                     | Year Built   |         |
|                                                                                                                                                                                                                                                                                                                                                                                                                                                                                                                                                                                                                                                                                                     | Туре         |         |
|                                                                                                                                                                                                                                                                                                                                                                                                                                                                                                                                                                                                                                                                                                     | Block Number | 379     |
|                                                                                                                                                                                                                                                                                                                                                                                                                                                                                                                                                                                                                                                                                                     | Listing #    | 577375  |
|                                                                                                                                                                                                                                                                                                                                                                                                                                                                                                                                                                                                                                                                                                     | Taxes        | 1133.00 |
| and the second                                                                                                                                                                                                                                                                                                                                                                                                                                                                                                                                                                                    |              |         |

# COMMENTS

APPROXIMATELY 390 FEET ON THE WATER!! CAFRA APPROVED!! Unlock a World of Opportunities! Breathe new life into this once-thriving Marina or reimagine it as a serene waterfront residential community. Positioned across from the historic OLD Bader Field and Baseball Stadium, enjoy easy access to the inlet and back Bays. Discover 12 distinctive lots in total! On the Lake Side, ...

## COMMENTS

APPROXIMATELY 390 FEET ON THE WATER!! CAFRA APPROVED!! Unlock a World of Opportunities! Breathe new life into this once-thriving Marina or reimagine it as a serene waterfront residential community. Positioned across from the historic OLD Bader Field and Baseball Stadium, enjoy easy access to the inlet and back Bays. Discover 12 distinctive lots in total! On the Lake Side. ...