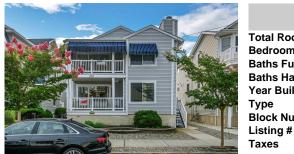

|          | PROPERTY DETAILS |         |
|----------|------------------|---------|
| T        | Total Rooms      | 7       |
| 21       | Bedrooms         | 4       |
|          | Baths Full       | 2       |
|          | Baths Half       | 0       |
| Sele The | Year Built       | 1987    |
|          | Туре             | Condo   |
|          | Block Number     | 4       |
| tenter.  | Listing #        | 577067  |
|          | Taxes            | 5306.00 |
|          |                  |         |