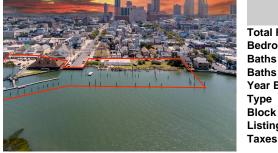

206 & 211 Iowa, Atlantic City, NJ, 08401

| l, 0840 | 01           | Price \$1,500,000.00 |  |
|---------|--------------|----------------------|--|
|         | PROPERTY     | DETAILS              |  |
|         | Total Rooms  |                      |  |
|         | Bedrooms     | 0                    |  |
|         | Baths Full   | 0                    |  |
|         | Baths Half   | 0                    |  |
|         | Year Built   | 1970                 |  |
|         | Туре         |                      |  |
|         | Block Number | 379                  |  |
|         | Listing #    | 577014               |  |
|         | Taxes        | 22383.00             |  |

## COMMENTS

APPROXIMATELY 390 FEET ON THE WATER!! CAFRA APPROVED!! Unlock a World of Opportunities! Breathe new life into this once-thriving Marina or reimagine it as a serene waterfront residential community. Positioned across from the historic OLD Bader Field and Baseball Stadium, enjoy easy access to the inlet and back Bays. Discover 12 distinctive lots in total! On the Lake Side, ...