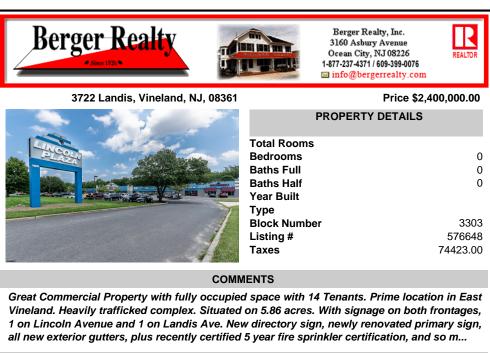

## 3722 Landis, Vineland, NJ, 08361

|             | 1-877-237-4371 / 609-399-0076<br>info@bergerrealty.com | REALION   |
|-------------|--------------------------------------------------------|-----------|
|             | Price \$2,4                                            | 00,000.00 |
|             | PROPERTY DETAILS                                       |           |
| Total Rooms | 5                                                      |           |
| Bedrooms    |                                                        | 0         |
| Baths Full  |                                                        | 0         |
| Baths Half  |                                                        | 0         |
| Year Built  |                                                        |           |
| Туре        |                                                        |           |
| Block Numb  | er                                                     | 3303      |
| Listing #   |                                                        | 576648    |
| Taxes       |                                                        | 74423.00  |
|             |                                                        |           |

Berger Realty, Inc.

3160 Asbury Avenue Ocean City, NJ 08226

## COMMENTS

Great Commercial Property with fully occupied space with 14 Tenants. Prime location in East Vineland. Heavily trafficked complex. Situated on 5.86 acres. With signage on both frontages, 1 on Lincoln Avenue and 1 on Landis Ave. New directory sign, newly renovated primary sign, all new exterior gutters, plus recently certified 5 year fire sprinkler certification, and so m...