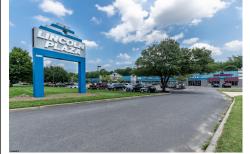

## COMMENTS

Great Commercial Property with fully occupied space with 14 Tenants. Prime location in East Vineland. Heavily trafficked complex. Situated on 5.86 acres. With signage on both frontages, 1 on Lincoln Avenue and 1 on Landis Ave. New directory sign, newly renovated primary sign, all new exterior gutters, plus recently certified 5 year fire sprinkler certification, and so m...