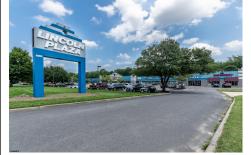

## COMMENTS

Great Commercial Property with fully occupied space with 14 Tenants. Prime location in East Vineland. Heavily trafficked complex. Situated on 5.86 acres. With signage on both frontages, 1 on Lincoln Avenue and 1 on Landis Ave. New directory sign, newly renovated primary sign, all new exterior gutters, plus recently certified 5 year fire sprinkler certification, and so m...