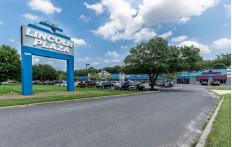

### **COMMENTS**

Great Commercial Property with fully occupied space with 14 Tenants. Prime location in East Vineland. Heavily trafficked complex. Situated on 5.86 acres. With signage on both frontages, 1 on Lincoln Avenue and 1 on Landis Ave. New directory sign, newly renovated primary sign, all new exterior gutters, plus recently certified 5 year fire sprinkler certification, and so m...

### COMMENTS

Listing #

**Taxes** 

Great Commercial Property with fully occupied space with 14 Tenants. Prime location in East Vineland. Heavily trafficked complex. Situated on 5.86 acres. With signage on both frontages, 1 on Lincoln Avenue and 1 on Landis Ave. New directory sign, newly renovated primary sign, all new exterior gutters, plus recently certified 5 year fire sprinkler certification, and so m...