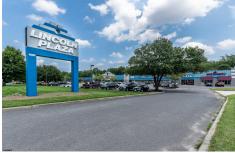

### **COMMENTS**

Great Commercial Property with fully occupied space with 14 Tenants. Prime location in East Vineland. Heavily trafficked complex. Situated on 5.86 acres. With signage on both frontages, 1 on Lincoln Avenue and 1 on Landis Ave. New directory sign, newly renovated primary sign, all new exterior gutters, plus recently certified 5 year fire sprinkler certification, and so m...

### COMMENTS

Listing #

**Taxes** 

Great Commercial Property with fully occupied space with 14 Tenants. Prime location in East Vineland. Heavily trafficked complex. Situated on 5.86 acres. With signage on both frontages, 1 on Lincoln Avenue and 1 on Landis Ave. New directory sign, newly renovated primary sign, all new exterior gutters, plus recently certified 5 year fire sprinkler certification, and so m...