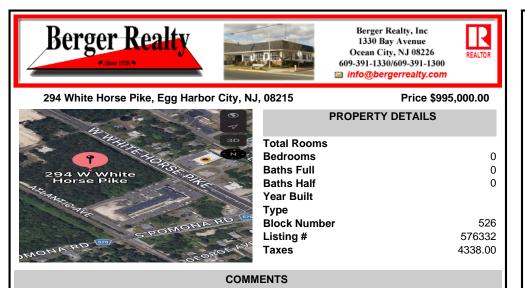

First time on the market!! Located in the Pomona section of Galloway this property boasts 8+ acres. Zoning Highway commercial and in a redevelopment zone. Many possible uses can be done and tax benefits for the developer!...