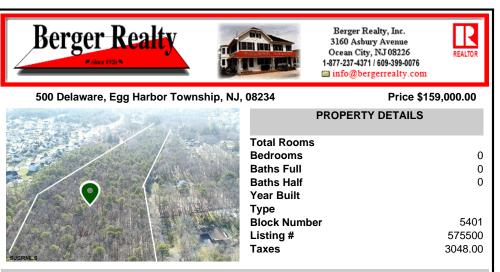

|         | PROPERTY DETAILS                                                 |
|---------|------------------------------------------------------------------|
| 0       | Total RoomsBedrooms0Baths Full0Baths Half0Year Built             |
| SUSRALS | Type 5401   Block Number 5401   Listing # 575500   Taxes 3048.00 |