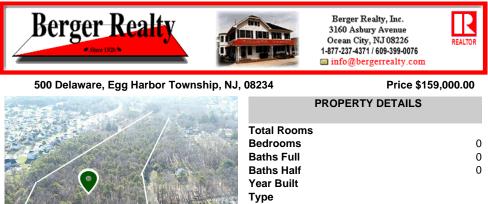

|         | PROPERTY DETAILS                                                 |
|---------|------------------------------------------------------------------|
| 0       | Total RoomsBedrooms0Baths Full0Baths Half0Year Built             |
| SUSRALS | Type 5401   Block Number 5401   Listing # 575500   Taxes 3048.00 |