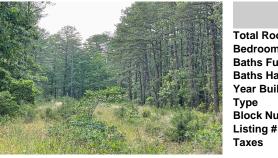

0 Buttonwood Road Road Road Road, Egg Harbor Township, NJ, 08234

| PROPERTY DETAILS |  |
|------------------|--|
| oms              |  |

REALTO

| Bedrooms     | 0          |
|--------------|------------|
| Baths Full   | 0          |
| Baths Half   | 0          |
| Year Built   |            |
| Туре         |            |
| Block Number | 5105-0000- |
| Listing #    | 575480     |
| Taxes        | 500.00     |

# COMMENTS

PRICED TO SELL! 2 contiguous lots in Egg Harbor Township below Ocean Heights Blvd and just past Plumleaf and Ocean Blvd. 0 Buttonwood and 0 Wynnewood--lots, 3 and 4 together to create over an acre makes this a buildable lot. Septic and well needed and 200ft by 200ft to build one house. Buyer to do all due diligence. Nice, wooded area below the English Creek and not in floo ....

PRICED TO SELL! 2 contiguous lots in Egg Harbor Township below Ocean Heights Blvd and just past Plumleaf and Ocean Blvd. 0 Buttonwood and 0 Wynnewood--lots, 3 and 4 together to create over an acre makes this a buildable lot. Septic and well needed and 200ft by 200ft to build one house. Buyer to do all due diligence. Nice, wooded area below the English Creek and not in floo ...