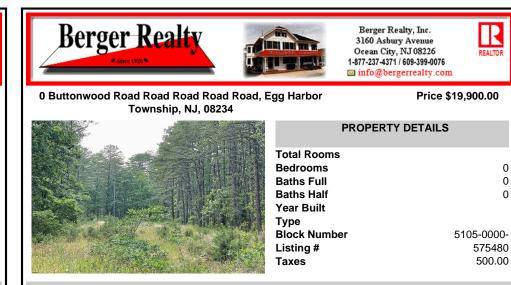

REALTO 1-877-237-4371 / 609-399-0076 info@bergerrealty.com

Price \$19,900.00

0 Buttonwood Road Road Road Road, Egg Harbor Township, NJ, 08234

| PROPERTY D | DETAILS |
|------------|---------|
|            |         |

| Total Rooms  |            |
|--------------|------------|
| Bedrooms     | 0          |
| Baths Full   | 0          |
| Baths Half   | 0          |
| Year Built   |            |
| Туре         |            |
| Block Number | 5105-0000- |
| Listing #    | 575480     |
| Taxes        | 500.00     |

### COMMENTS

PRICED TO SELL! 2 contiguous lots in Egg Harbor Township below Ocean Heights Blvd and just past Plumleaf and Ocean Blvd. 0 Buttonwood and 0 Wynnewood--lots, 3 and 4 together to create over an acre makes this a buildable lot. Septic and well needed and 200ft by 200ft to build one house. Buyer to do all due diligence. Nice, wooded area below the English Creek and not in floo ....

# COMMENTS

PRICED TO SELL! 2 contiguous lots in Egg Harbor Township below Ocean Heights Blvd and just past Plumleaf and Ocean Blvd. 0 Buttonwood and 0 Wynnewood--lots, 3 and 4 together to create over an acre makes this a buildable lot. Septic and well needed and 200ft by 200ft to build one house. Buyer to do all due diligence. Nice, wooded area below the English Creek and not in floo ...