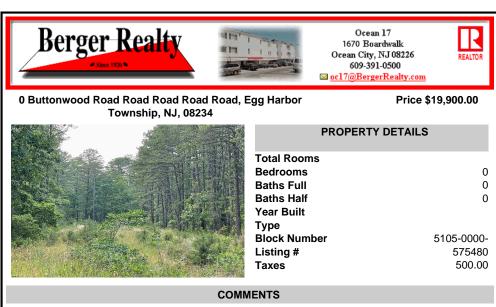

PRICED TO SELL! 2 contiguous lots in Egg Harbor Township below Ocean Heights Blvd and just past Plumleaf and Ocean Blvd. 0 Buttonwood and 0 Wynnewood--lots, 3 and 4 together to create over an acre makes this a buildable lot. Septic and well needed and 200ft by 200ft to build one house. Buyer to do all due diligence. Nice, wooded area below the English Creek and not in floo ....

## COMMENTS

PRICED TO SELL! 2 contiguous lots in Egg Harbor Township below Ocean Heights Blvd and just past Plumleaf and Ocean Blvd. 0 Buttonwood and 0 Wynnewood--lots, 3 and 4 together to create over an acre makes this a buildable lot. Septic and well needed and 200ft by 200ft to build one house. Buyer to do all due diligence. Nice, wooded area below the English Creek and not in floo ...