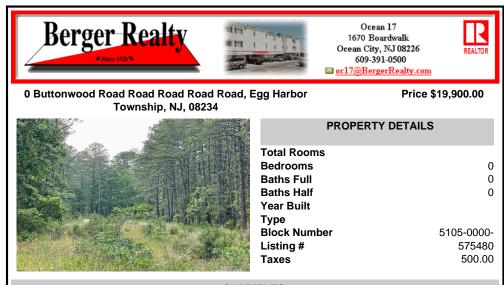

PRICED TO SELL! 2 contiguous lots in Egg Harbor Township below Ocean Heights Blvd and just past Plumleaf and Ocean Blvd. 0 Buttonwood and 0 Wynnewood--lots, 3 and 4 together to create over an acre makes this a buildable lot. Septic and well needed and 200ft by 200ft to build one house. Buyer to do all due diligence. Nice, wooded area below the English Creek and not in floo ....

## COMMENTS

PRICED TO SELL! 2 contiguous lots in Egg Harbor Township below Ocean Heights Blvd and just past Plumleaf and Ocean Blvd. 0 Buttonwood and 0 Wynnewood--lots, 3 and 4 together to create over an acre makes this a buildable lot. Septic and well needed and 200ft by 200ft to build one house. Buyer to do all due diligence. Nice, wooded area below the English Creek and not in floo ...