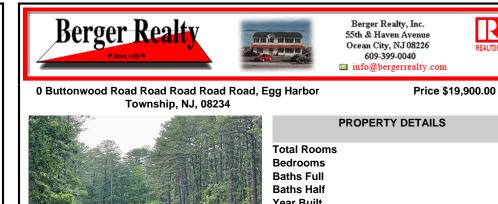

PRICED TO SELL! 2 contiguous lots in Egg Harbor Township below Ocean Heights Blvd and just past Plumleaf and Ocean Blvd. 0 Buttonwood and 0 Wynnewood--lots, 3 and 4 together to create over an acre makes this a buildable lot. Septic and well needed and 200ft by 200ft to build one house. Buyer to do all due diligence. Nice, wooded area below the English Creek and not in floo ....

## COMMENTS

PRICED TO SELL! 2 contiguous lots in Egg Harbor Township below Ocean Heights Blvd and just past Plumleaf and Ocean Blvd. 0 Buttonwood and 0 Wynnewood--lots, 3 and 4 together to create over an acre makes this a buildable lot. Septic and well needed and 200ft by 200ft to build one house. Buyer to do all due diligence. Nice, wooded area below the English Creek and not in floo ...