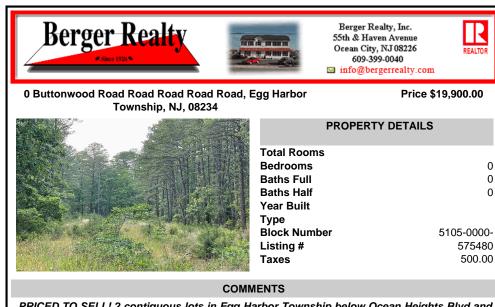

PRICED TO SELL! 2 contiguous lots in Egg Harbor Township below Ocean Heights Blvd and just past Plumleaf and Ocean Blvd. 0 Buttonwood and 0 Wynnewood--lots, 3 and 4 together to create over an acre makes this a buildable lot. Septic and well needed and 200ft by 200ft to build one house. Buyer to do all due diligence. Nice, wooded area below the English Creek and not in floo ....

## COMMENTS

PRICED TO SELL! 2 contiguous lots in Egg Harbor Township below Ocean Heights Blvd and just past Plumleaf and Ocean Blvd. 0 Buttonwood and 0 Wynnewood--lots, 3 and 4 together to create over an acre makes this a buildable lot. Septic and well needed and 200ft by 200ft to build one house. Buyer to do all due diligence. Nice, wooded area below the English Creek and not in floo ...