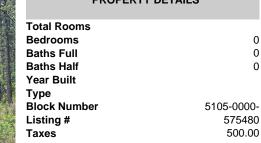

## COMMENTS

PRICED TO SELL! 2 contiguous lots in Egg Harbor Township below Ocean Heights Blvd and just past Plumleaf and Ocean Blvd. 0 Buttonwood and 0 Wynnewood--lots, 3 and 4 together to create over an acre makes this a buildable lot. Septic and well needed and 200ft by 200ft to build one house. Buyer to do all due diligence. Nice, wooded area below the English Creek and not in floo ....

## **PROPERTY FEATURES**

Ask for Carol Cawley Berger Realty Inc 1330 Bay Avenue, Ocean City Call: 609-760-3809 Email to: clc@bergerrealty.com

CONTACT

Scan to see Property page.

REALTOP



**Baths Half** Year Built Type **Block Number** Listing # Taxes

# COMMENTS

PRICED TO SELL! 2 contiguous lots in Egg Harbor Township below Ocean Heights Blvd and just past Plumleaf and Ocean Blvd. 0 Buttonwood