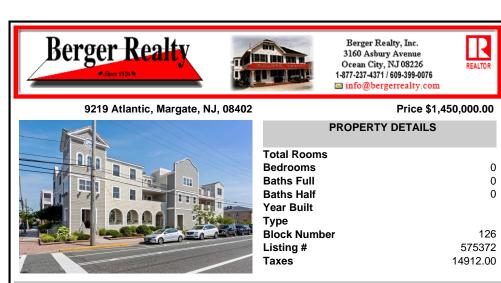

### 9219 Atlantic, Margate, NJ, 08402

Price \$1,450,000.00

0

0

0

126

575372 14912.00

| PROPERTY DETAILS |
|------------------|
| Total Rooms      |
| Bedrooms         |
| Baths Full       |
| Baths Half       |
| Year Built       |
| Туре             |
| Block Number     |
| Listing #        |
| Taxes            |
|                  |