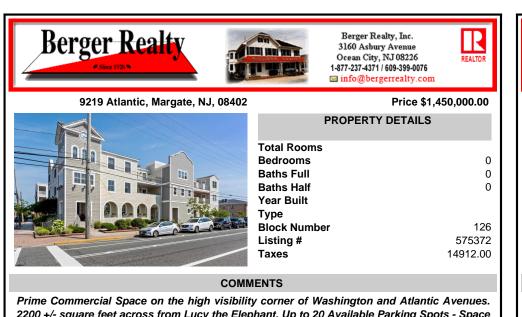

Prime Commercial Space on the high visibility corner of Washington and Atlantic Avenues. 2200 +/- square feet across from Lucy the Elephant. Up to 20 Available Parking Spots - Space is flexible - can be configured for multiple professional uses. Call for showing and full details....