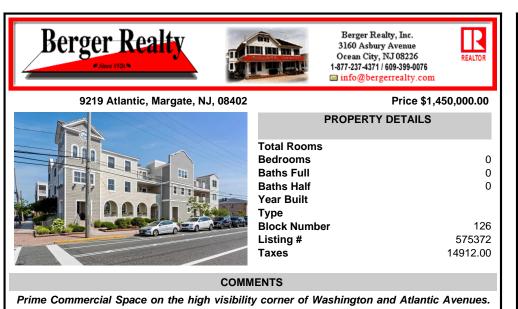

Prime Commercial Space on the high visibility corner of Washington and Atlantic Avenues. 2200 +/- square feet across from Lucy the Elephant. Up to 20 Available Parking Spots - Space is flexible - can be configured for multiple professional uses. Call for showing and full details....