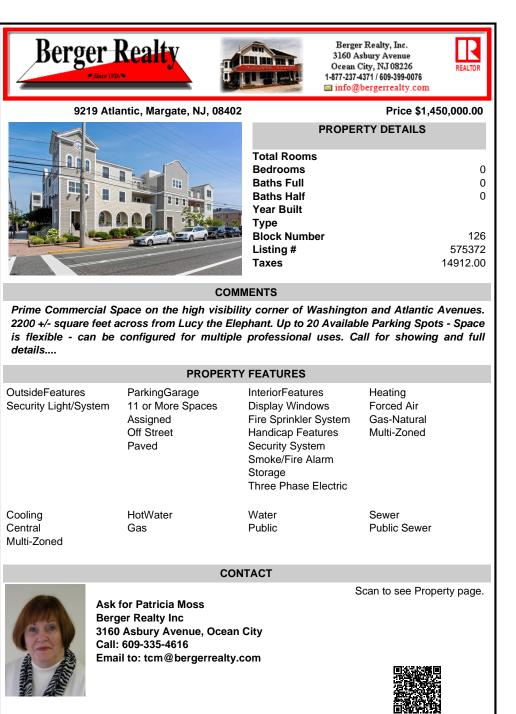

Prime Commercial Space on the high visibility corner of Washington and Atlantic Avenues. 2200 +/- square feet across from Lucy the Elephant. Up to 20 Available Parking Spots - Space is flexible - can be configured for multiple professional uses. Call for showing and full details....