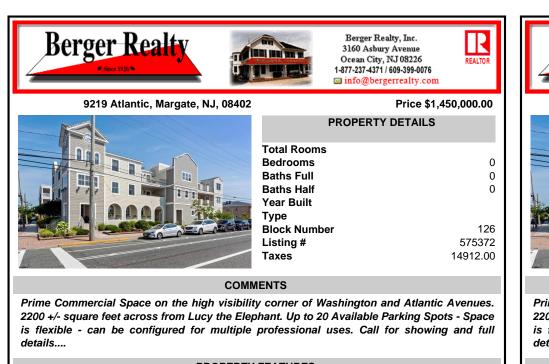

COMMENTS

Prime Commercial Space on the high visibility corner of Washington and Atlantic Avenues. 2200 +/- square feet across from Lucy the Elephant. Up to 20 Available Parking Spots - Space is flexible - can be configured for multiple professional uses. Call for showing and full details....