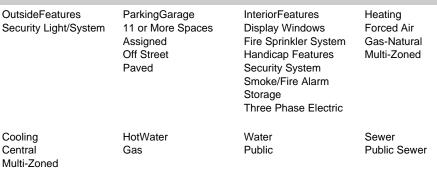

| PROPERTY FEATURES                        |                                                                       |                                                                                                                                                             |                                                     |
|------------------------------------------|-----------------------------------------------------------------------|-------------------------------------------------------------------------------------------------------------------------------------------------------------|-----------------------------------------------------|
| OutsideFeatures<br>Security Light/System | ParkingGarage<br>11 or More Spaces<br>Assigned<br>Off Street<br>Paved | InteriorFeatures<br>Display Windows<br>Fire Sprinkler System<br>Handicap Features<br>Security System<br>Smoke/Fire Alarm<br>Storage<br>Three Phase Electric | Heating<br>Forced Air<br>Gas-Natural<br>Multi-Zoned |
| Cooling<br>Central<br>Multi-Zoned        | HotWater<br>Gas                                                       | Water<br>Public                                                                                                                                             | Sewer<br>Public Sewer                               |
| CONTACT                                  |                                                                       |                                                                                                                                                             |                                                     |