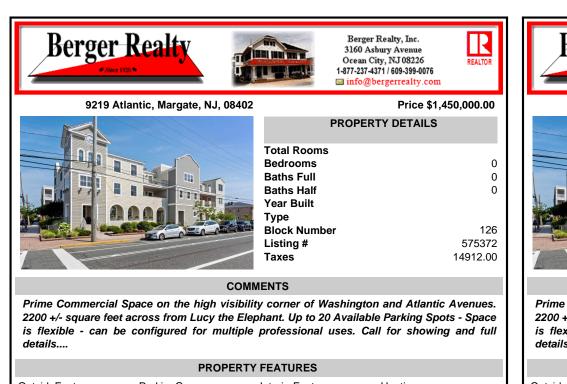

## Price \$1,450,000.00

|                                                                                                                 | PROPERTY DETAILS      |  |
|-----------------------------------------------------------------------------------------------------------------|-----------------------|--|
|                                                                                                                 | Total Rooms           |  |
|                                                                                                                 | Bedrooms 0            |  |
|                                                                                                                 | Baths Full 0          |  |
|                                                                                                                 | Baths Half 0          |  |
|                                                                                                                 | Year Built            |  |
|                                                                                                                 | Туре                  |  |
|                                                                                                                 | Block Number 126      |  |
|                                                                                                                 | Listing # 575372      |  |
|                                                                                                                 | <b>Taxes</b> 14912.00 |  |
| angest in the second |                       |  |

COMMENTS

Prime Commercial Space on the high visibility corner of Washington and Atlantic Avenues. 2200 +/- square feet across from Lucy the Elephant. Up to 20 Available Parking Spots - Space is flexible - can be configured for multiple professional uses. Call for showing and full details....

| PROPERTY FEATURES                        |                                                                       |                                                                                                                                                             |                                                     |
|------------------------------------------|-----------------------------------------------------------------------|-------------------------------------------------------------------------------------------------------------------------------------------------------------|-----------------------------------------------------|
| OutsideFeatures<br>Security Light/System | ParkingGarage<br>11 or More Spaces<br>Assigned<br>Off Street<br>Paved | InteriorFeatures<br>Display Windows<br>Fire Sprinkler System<br>Handicap Features<br>Security System<br>Smoke/Fire Alarm<br>Storage<br>Three Phase Electric | Heating<br>Forced Air<br>Gas-Natural<br>Multi-Zoned |
| Cooling<br>Central<br>Multi-Zoned        | HotWater<br>Gas                                                       | Water<br>Public                                                                                                                                             | Sewer<br>Public Sewer                               |
| CONTACT                                  |                                                                       |                                                                                                                                                             |                                                     |