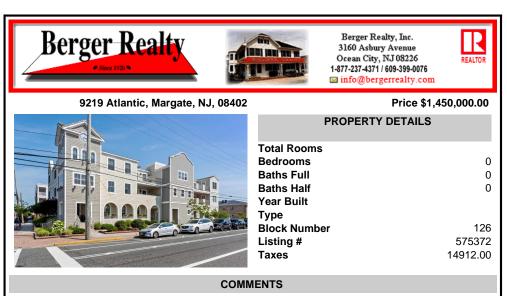

Ask for Frank Shoemaker Berger Realty Inc 3160 Asbury Avenue, Ocean City Call: Email to: fcs@bergerrealty.com

Scan to see Property page.

| Total Rooms  |          |
|--------------|----------|
| Bedrooms     | 0        |
| Baths Full   | 0        |
| Baths Half   | 0        |
| Year Built   |          |
| Туре         |          |
| Block Number | 126      |
| Listing #    | 575372   |
| Taxes        | 14912.00 |
|              |          |

COMMENTS

Prime Commercial Space on the high visibility corner of Washington and Atlantic Avenues. 2200 +/- square feet across from Lucy the Elephant. Up to 20 Available Parking Spots - Space is flexible - can be configured for multiple professional uses. Call for showing and full details....