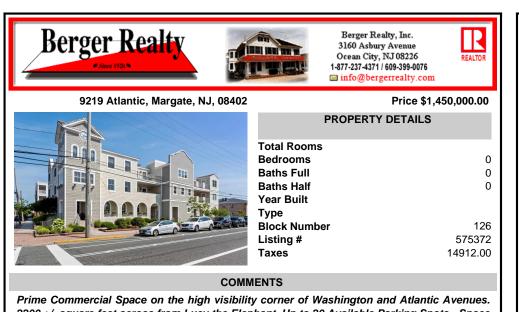

2200 +/- square feet across from Lucy the Elephant. Up to 20 Available Parking Spots - Space is flexible - can be configured for multiple professional uses. Call for showing and full details....

|                                          | PROPERTY FEATURES                                                     |                                                                                                                                                             |                                                     |  |
|------------------------------------------|-----------------------------------------------------------------------|-------------------------------------------------------------------------------------------------------------------------------------------------------------|-----------------------------------------------------|--|
| OutsideFeatures<br>Security Light/System | ParkingGarage<br>11 or More Spaces<br>Assigned<br>Off Street<br>Paved | InteriorFeatures<br>Display Windows<br>Fire Sprinkler System<br>Handicap Features<br>Security System<br>Smoke/Fire Alarm<br>Storage<br>Three Phase Electric | Heating<br>Forced Air<br>Gas-Natural<br>Multi-Zoned |  |
| Cooling<br>Central<br>Multi-Zoned        | HotWater<br>Gas                                                       | Water<br>Public                                                                                                                                             | Sewer<br>Public Sewer                               |  |