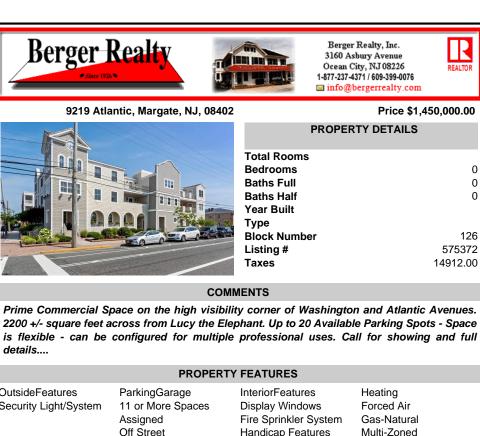

2200 +/- square feet across from Lucy the Elephant. Up to 20 Available Parking Spots - Space is flexible - can be configured for multiple professional uses. Call for showing and full details....

|                                          | PROPERTY FEATURES                                                     |                                                                                                                                                             |                                                     |  |
|------------------------------------------|-----------------------------------------------------------------------|-------------------------------------------------------------------------------------------------------------------------------------------------------------|-----------------------------------------------------|--|
| OutsideFeatures<br>Security Light/System | ParkingGarage<br>11 or More Spaces<br>Assigned<br>Off Street<br>Paved | InteriorFeatures<br>Display Windows<br>Fire Sprinkler System<br>Handicap Features<br>Security System<br>Smoke/Fire Alarm<br>Storage<br>Three Phase Electric | Heating<br>Forced Air<br>Gas-Natural<br>Multi-Zoned |  |
| Cooling<br>Central<br>Multi-Zoned        | HotWater<br>Gas                                                       | Water<br>Public                                                                                                                                             | Sewer<br>Public Sewer                               |  |