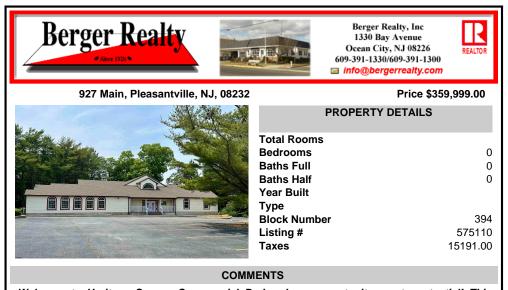

Welcome to Heritage Square Commercial Park, where opportunity meets potential! This standalone building, conveniently located minutes from the AC expressway and situated near Absecon, is a remarkable canvas awaiting your visionary touch to bring it to completion. Originally was a church, this property has been undergoing a transformation into a medical child\'s davcare fac...

|          | PROPERTY FEATURES          |                           |         |  |
|----------|----------------------------|---------------------------|---------|--|
| Exterior | ParkingGarage              | Heating                   | Cooling |  |
| Vinyl    | 11 or More Spaces<br>Paved | Forced Air<br>Gas-Natural | Central |  |
| Water    | Sewer                      |                           |         |  |

Public

Public Sewer