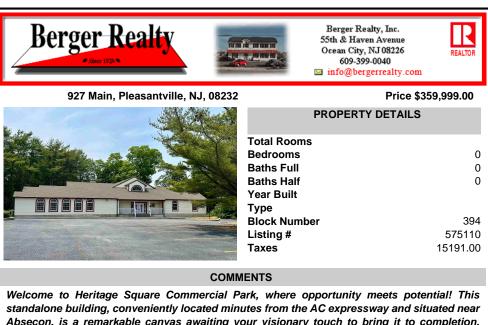

| Berge                                            | r Realty                                                                                                                      |                                    | Berger Realty, Inc.<br>55th & Haven Avenue<br>Ocean City, NJ 08226<br>609-399-0040<br>☑ info@bergerrealty.com | REALTOR                |
|--------------------------------------------------|-------------------------------------------------------------------------------------------------------------------------------|------------------------------------|---------------------------------------------------------------------------------------------------------------|------------------------|
| 927 Main, Pleasantville, NJ, 08232 Price \$359,9 |                                                                                                                               |                                    | 9,999.00                                                                                                      |                        |
|                                                  | A B B                                                                                                                         | I                                  | PROPERTY DETAILS                                                                                              |                        |
| Carlos and                                       | MAR AN                                                                                                                        | Total Rooms                        |                                                                                                               |                        |
| CHARLES AND AND                                  | - AS PERSON PASSING                                                                                                           | Bedrooms                           |                                                                                                               | 0                      |
|                                                  |                                                                                                                               | Baths Full                         |                                                                                                               | 0                      |
|                                                  |                                                                                                                               | Baths Half                         |                                                                                                               | 0                      |
|                                                  |                                                                                                                               | Year Built                         |                                                                                                               |                        |
|                                                  |                                                                                                                               | Type<br>Block Numbe                |                                                                                                               | 394                    |
|                                                  |                                                                                                                               | Listing #                          |                                                                                                               | 575110                 |
|                                                  |                                                                                                                               | Taxes                              |                                                                                                               | 15191.00               |
|                                                  | COMM                                                                                                                          | IENTS                              |                                                                                                               |                        |
| standalone buildi<br>Absecon, is a re            | itage Square Commercial P<br>ng, conveniently located min<br>markable canvas awaiting y<br>church, this property has be<br>ac | utes from the A<br>our visionary t | C expressway and situ<br>ouch to bring it to co                                                               | ated near<br>mpletion. |
|                                                  | PROPERTY                                                                                                                      | FEATURES                           |                                                                                                               |                        |
|                                                  |                                                                                                                               |                                    |                                                                                                               |                        |
| Exterior                                         | ParkingGarage                                                                                                                 | Heating                            | Cooling                                                                                                       |                        |

## Gas-Natural

Water Public Sewer Public Sewer

Paved

CONTACT

Scan to see Property page.

Absecon, is a remarkable canvas awaiting your visionary touch to bring it to completion. Originally was a church, this property has been undergoing a transformation into a medical child\'s daycare fac...