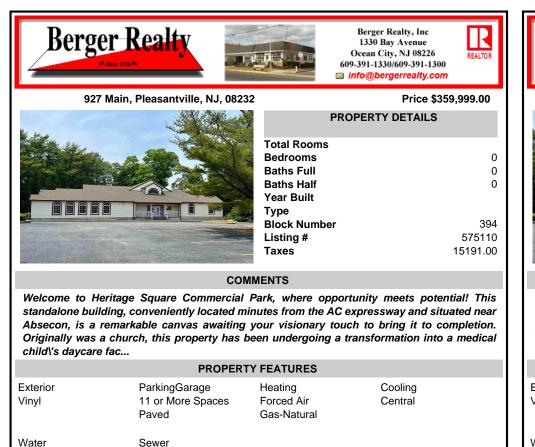

## COMMENTS

Welcome to Heritage Square Commercial Park, where opportunity meets potential! This standalone building, conveniently located minutes from the AC expressway and situated near Absecon, is a remarkable canvas awaiting your visionary touch to bring it to completion. Originally was a church, this property has been undergoing a transformation into a medical child\'s daycare fac ...

**PROPERTY FEATURES** 

| Exterior |  |
|----------|--|
| Vinyl    |  |
|          |  |
|          |  |

ParkingGarage Heating 11 or More Spaces Forced Air Gas-Natural

Coolina Central

Scan to see Property page.

Water Public

Sewer Public Sewer

Paved